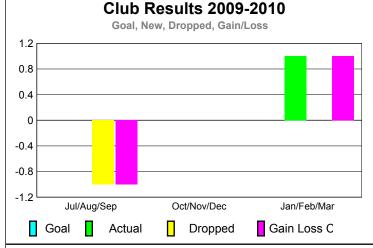

GMT: Anthony 'Tony' J Benbow Location: AUSTRALIA GMT CA: 7

|             |                     | <u>Club</u><br><b>20</b> 0    |                                   | <u>Clubs</u><br>2008-2009        |                                  |
|-------------|---------------------|-------------------------------|-----------------------------------|----------------------------------|----------------------------------|
| Month       | New<br>Club<br>Goal | Actual<br>New<br><u>Clubs</u> | Actual<br>Dropped<br><u>Clubs</u> | Gain/<br>Loss of<br><u>Clubs</u> | Gain/<br>Loss of<br><u>Clubs</u> |
| Jul/Aug/Sep | 0                   | 0                             | -1                                | -1                               | 0                                |
| Oct/Nov/Dec | 0                   | 0                             | 0                                 | 0                                | 0                                |
| Jan/Feb/Mar | 0                   | 1                             | 0                                 | 1                                | 0                                |
| Totals      | 0                   | 1                             | -1                                | 0                                | 0                                |