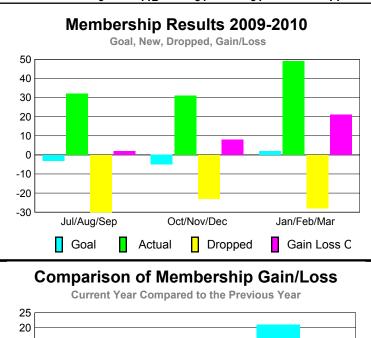

## YTD Status Quo Clubs 2009-2010

|             |      | MEM         | BERSH             | <u>IIP                                   </u> |             |
|-------------|------|-------------|-------------------|-----------------------------------------------|-------------|
|             |      | Member      | <u>Membership</u> |                                               |             |
|             |      | 200         | 2008-2009         |                                               |             |
|             |      |             |                   |                                               |             |
|             | Net  | Actual      | Actual            | Gain/                                         | Gain/       |
| 75 (1)      | Memb | New         | Dropped           | Loss of                                       | Loss of     |
| Month       | Goal | <u>Memb</u> | <u>Memb</u>       | <u>Memb</u>                                   | <u>Memb</u> |
| Jul/Aug/Sep | -3   | 32          | -30               | 2                                             | -3          |
| Oct/Nov/Dec | -5   | 31          | -23               | 8                                             | -18         |
| Jan/Feb/Mar | 2    | 49          | -28               | 21                                            | 7           |
| Totals      | -6   | 112         | -81               | 31                                            | -14         |