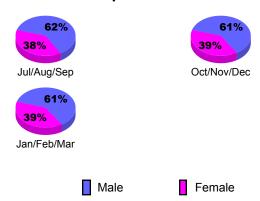

| Gain/       |
| 75 (1)      | Memb | New         | Dropped           | Loss of                                       | Loss of     |
| Month       | Goal | <u>Memb</u> | <u>Memb</u>       | <u>Memb</u>                                   | <u>Memb</u> |
| Jul/Aug/Sep | -3   | 32          | -30               | 2                                             | -3          |
| Oct/Nov/Dec | -5   | 31          | -23               | 8                                             | -18         |
| Jan/Feb/Mar | 2    | 49          | -28               | 21                                            | 7           |
| Totals      | -6   | 112         | -81               | 31                                            | -14         |





## Gender Comparison 2009-2010