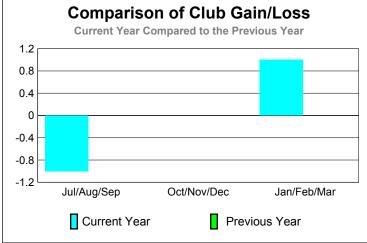

GMT: Anthony 'Tony' J Benbow Location: AUSTRALIA GMT CA: 7

|             |                     | <u>Club</u><br><b>20</b> 0    |                                   | <u>Clubs</u><br>2008-2009        |                                  |
|-------------|---------------------|-------------------------------|-----------------------------------|----------------------------------|----------------------------------|
| Month       | New<br>Club<br>Goal | Actual<br>New<br><u>Clubs</u> | Actual<br>Dropped<br><u>Clubs</u> | Gain/<br>Loss of<br><u>Clubs</u> | Gain/<br>Loss of<br><u>Clubs</u> |
| Jul/Aug/Sep | 0                   | 0                             | -1                                | -1                               | 0                                |
| Oct/Nov/Dec | 0                   | 0                             | 0                                 | 0                                | 0                                |
| Jan/Feb/Mar | 0                   | 1                             | 0                                 | 1                                | 0                                |
| Totals      | 0                   | 1                             | -1                                | 0                                | 0                                |