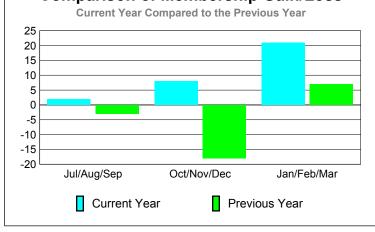

## YTD Status Quo Clubs 2009-2010

|             |      | MEM         | BERSH             | <u>IIP                                   </u> |             |
|-------------|------|-------------|-------------------|-----------------------------------------------|-------------|
|             |      | Member      | <u>Membership</u> |                                               |             |
|             |      | 200         | 2008-2009         |                                               |             |
|             |      |             |                   |                                               |             |
|             | Net  | Actual      | Actual            | Gain/                                         | Gain/       |
| 75 (1)      | Memb | New         | Dropped           | Loss of                                       | Loss of     |
| Month       | Goal | <u>Memb</u> | <u>Memb</u>       | <u>Memb</u>                                   | <u>Memb</u> |
| Jul/Aug/Sep | -3   | 32          | -30               | 2                                             | -3          |
| Oct/Nov/Dec | -5   | 31          | -23               | 8                                             | -18         |
| Jan/Feb/Mar | 2    | 49          | -28               | 21                                            | 7           |
| Totals      | -6   | 112         | -81               | 31                                            | -14         |